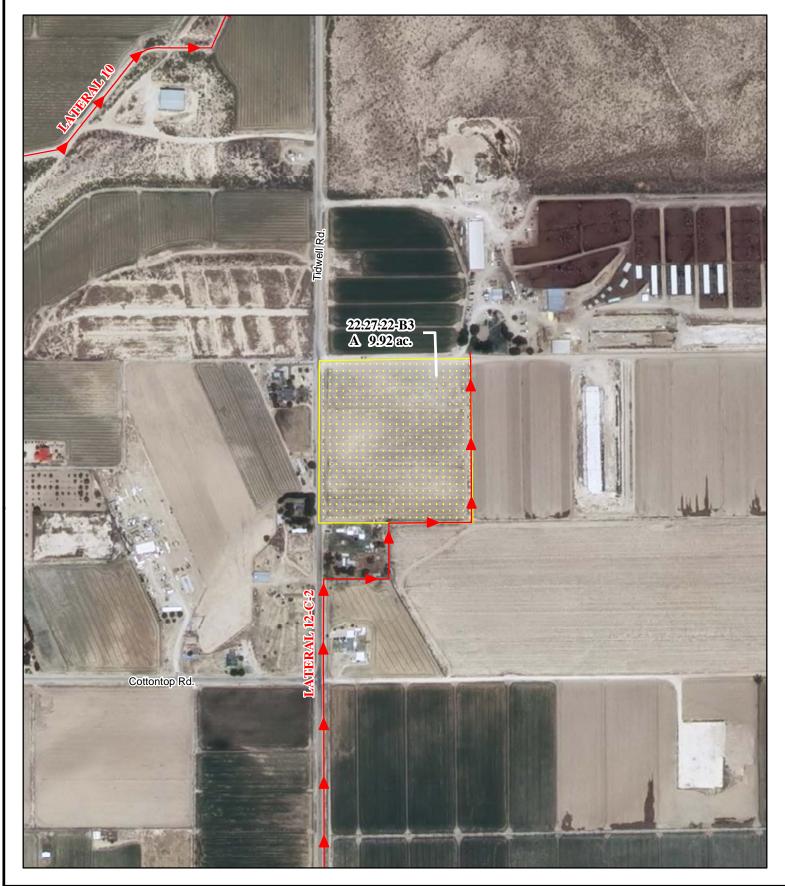

Subfile No.: 22.27.22-B3

Court No.: CV-WH-03-1102

CID Assessment Number: NONE

Date of Filing of Original Consent Order: May 30, 2007

Defendants: ELLEN B. WILLIAMS

e. Point(s) of Diversion:

**NONE** 

Ditch Name: Carlsbad Irrigation District Main Canal Location: As set forth in Part G of this Appendix

f. Location and Amount of No Right Acreage:

Section 22, Township 22S, Range 27E, N.M.P.M.

Pt. SW<sup>1</sup>/<sub>4</sub> 9.92 acres

Total: 9.92 acres (No Right)

As shown on the attached revised Hydrographic Survey Map for Subfile No. 22.27.22-B3, and the CID Section Hydrographic Survey Map Sheet No. 28 (1999-2011), included in Part F of this Appendix, representing the Court record as of the date of the filing of this Decree.

2009 Digital Orthophotography

Grid Interval = 1000

Scale 1'' = 400'

1:4,800

7537.5 0 75 150 225 300 375 450 525

Office of the State Engineer
John R. D'Antonio, Jr., P.E., State Engineer

## Pecos River Stream System Carlsbad Irrigation District

Hydrographic Survey
Township 22

D.D.

Ellen B. Williams Subfile 22.27.22-B3 4/20/2011

PAF